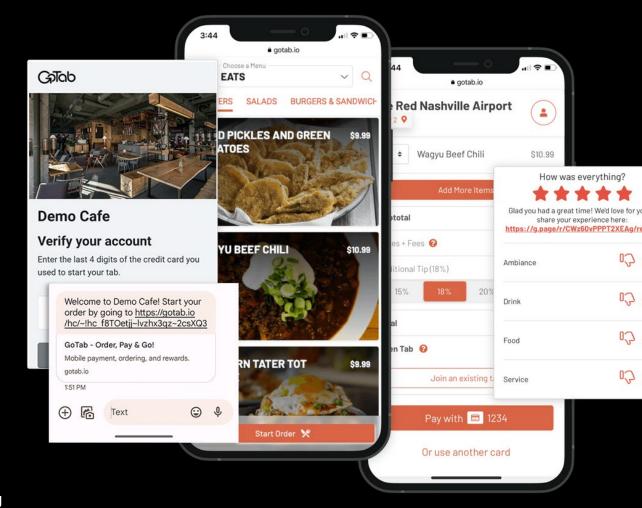

## A Single Tab-From Host Stand to Table

- While other POS systems make guests close their tab when they move from the bar to the table, GoTab tabs stay open no matter where guests venture.
- Start a tab at the POS and send it to the quests' phone. No muss, no fuss, no long card numbers to enter. The guest just verifies the last 4 digits of their card number. That's it.
- their mobile device. Servers can still add to the tab. One check-out, one transaction. Easy peasy.